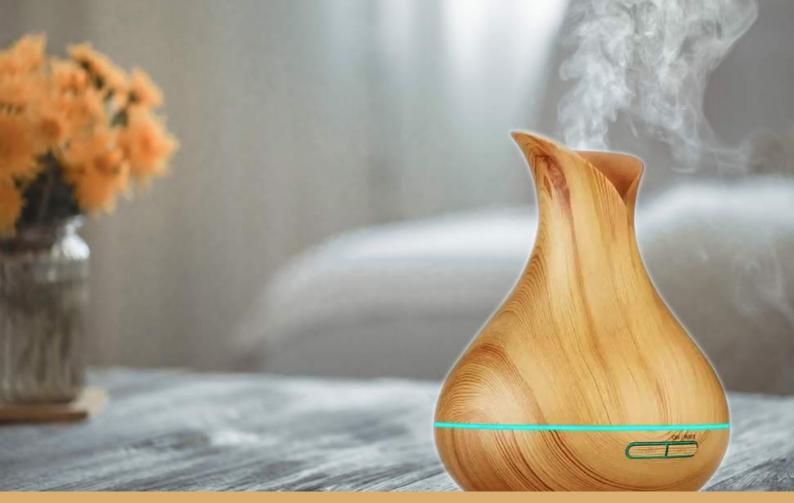

# Smart Aroma Diffuser

- LED light 3PCS
- Controlled via the smart App
- Tank capacity 400ml
- Works with Amazon Alexa, Google Assistant
- Work voltage DC24V
- WiFi frequency 2.4GHZ

Uses ultrasonic waves to vaporize water and oil molecules into the surrounding air, it moisturizes and refreshes the air at the same time it helps to relieve stress and promote wellness. You can control it through the smart App to adjust timer settings, or even via voice commands.