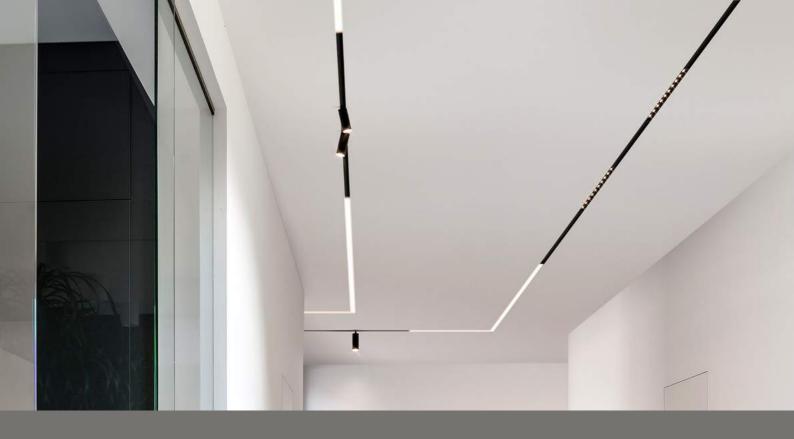

# Smart Track Light

- 16 Million-color
- Color temperature
   2000/6500 K
- working voltage DC12V
- Current load 2 Ampere
- Wattage 72W RGB
- Works with Amazon
   Alexa / Google Assistant

Transform your living and working spaces with the cuttingedge innovation of Smart Track Lights. Elevate your lighting experience to a whole new level as we seamlessly blend style, convenience, and intelligence into one sleek package.