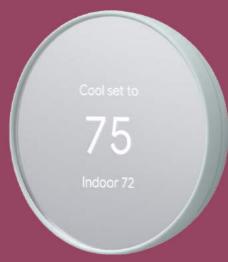

# **Smart Thermostat**

- Wifi connection 2.4 GHZ
- Auto fan speed
- Requires 2 batteries AAA
- Available voltage 24V

Redefine the way you experience comfort, this sleek and intuitive device seamlessly blends cutting-edge technology with elegant design to create the ultimate climate control solution

The Google Nest Thermostat learns your preferences over time, adapting to your schedule and optimizing energy usage.