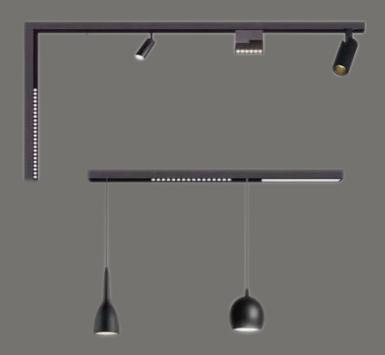

# Smart Track Light

- 16 Million-color
- Color temperature
   2000/6500 K
- working voltage DC12V
- Current load 2 Ampere
- Wattage 72W RGB
- Works with Amazon
   Alexa / Google Assistant

Transform your living and working spaces with the cuttingedge innovation of Smart Track Lights. Elevate your lighting experience to a whole new level as we seamlessly blend style, convenience, and intelligence into one sleek package.