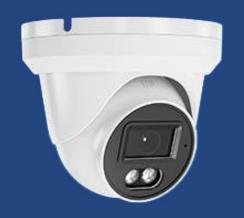

#### **Smart Turret Camera**

- 5 MP Ultra HD POE
- IR Night vision
- Built-in Mic, Record Audio
- Al powered human detection and line crossing
- Lens 2.8mm
- Illumination distance up to 30m
- WDR: DWDR

Turret cameras provide high-quality video surveillance, the lack of dome shell in turret cameras free it from glare effects for clearer video recording.