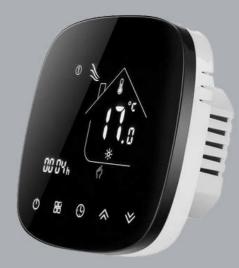

# **Smart Thermostat**

- Wifi connection 2.4 GHZ
- Auto fan speed
- Requires 2 batteries AAA
- Available voltage 24V

Redefine the way you experience comfort, this sleek and intuitive device seamlessly blends cutting-edge technology with elegant design to create the ultimate climate control solution