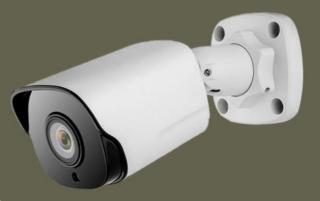

# **Smart IP Camera**

- 5 MP Ultra HD POE
- Real-time audio recording
- Al powered human detection and line crossing
- Lens 2.8mm
- Illumination distance up to 30m
- WDR: DWDR

Smart NVR cameras known as IP cameras are an advanced security cameras that offer a range of features which set them apart from traditional analogue cameras like remote access, motion detection, night-vision capabilities and more.