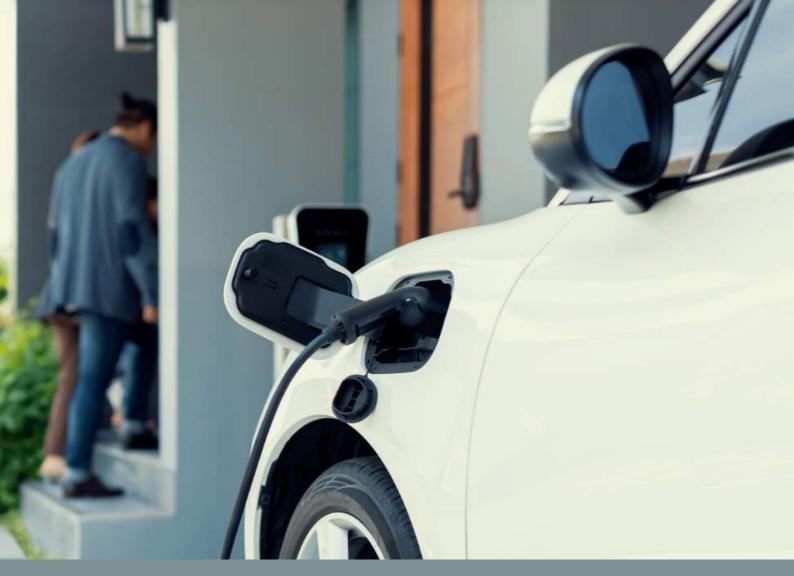

# Smart EV Charger

- Adjust the current as needed
- 4.3 inch big screen human computer interaction
- Multiple start mood
- Monitor temperature in real time
- Protection Class IP65

Ready to experience the ultimate electric vehicle charging? Monitor and control the charging of your car remotely through the smart App.

Upgrade to our EV charger today and power up for a brighter and cleaner tomorrow!