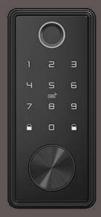

# Smart Door Locks

- Fingerprint unlock
- Card unlock
- Password unlock
- Key unlock
- Unlocking record
- Abnormal alerts
- Battery power prompt

If you are looking for a stylish and smart way to make your life utterly simpler and more convenient, then these smart locks would be a perfect choice for you, which allow for a complete control over your home security wherever you are.