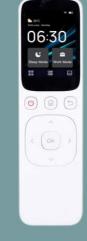

# Smart Remote Panel

- A wide variety of devices can be connected
- Integrated function of all smart devices in the home
- Use infrared as a remote control
- You can set and view the privacy scenes from cell phone
- Trigger a smart scene in one touch

**Charging Base** 

This remote panel serves as a centralized interface for users to monitor and control various devices and systems within home such as lights, thermostats, curtains, cameras and more.