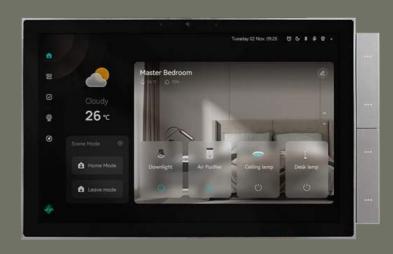

# **Smart Control Panel**

- 6 inch screen
- equipped with a knob for ease of use
- Intuitive OS interface

It's never been easier to start your day! Now you can control every room in your home right from this smart control panel, with scenes functionality you can light up your entire home, open curtains or even start your air conditioning system. Relying on such awesome device enables you to control every smart device in your home quite conveniently by a tap of a finger.

### Smart Control Panels

4 Inch Screen

10 Inch Screen

Control your entertainment, lighting system, your curtains or any other smart device in your home in a single dashboard.