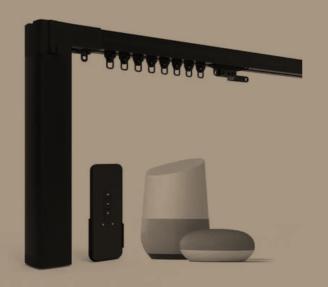

### **Smart Curtain**

- Voltage 100-240V AC
- Torque 1.2 2N
- Load Capacity 60kg-100kg
- Protection IP40
- Built-In Receiver

There's nothing more convenient than waking up to natural sunlight every day when you can program your smart curtains to open and close automatically at a certain time or even by a voice command to your home assistant to open or close it for you.