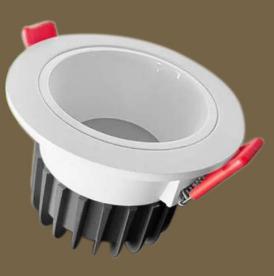

# **Smart Downlights**

- Power 6 / 12 W
- Color temperature 2000/6500 K
- Luminous flux 500-550LM
- Input voltage AC100-240V
- Tunable white &16
   Million-color range
- Anti-glare downlights

Designed for excellent illumination and efficient installation, with these LED Zigbee downlights you will have peace of mind by eliminating installation hassles and enhancing the interior-appeal of your home with a smooth and sleek finish.