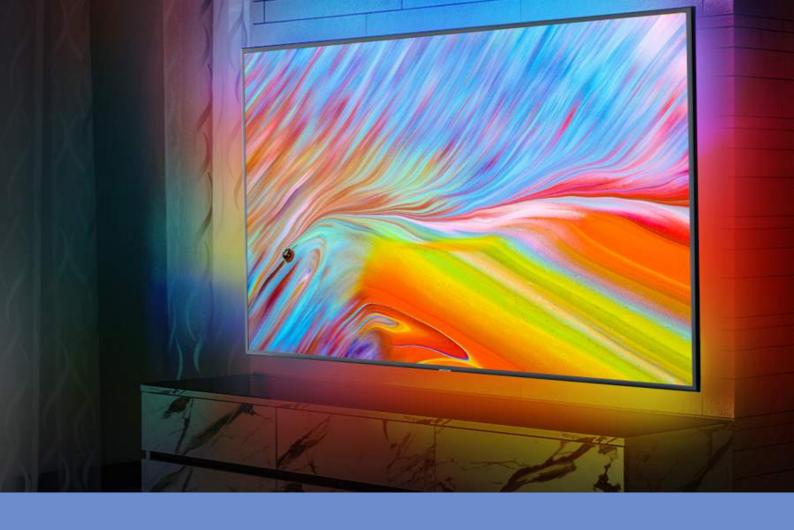

# Smart TV Back Light

- LED strip length 2 M
- LED spot density 30 lights
- Input voltage DC12V
- Current load 2 Ampere
- Protection rate IP20
- HDMI protocol version 1.4b

Enjoy an immersive and unique experience with the surrounding light effects, watch your favorite movies or play your awesome games by adding another dimension to it, transform your space with this backlight kit and experience a whole new level of amusement.