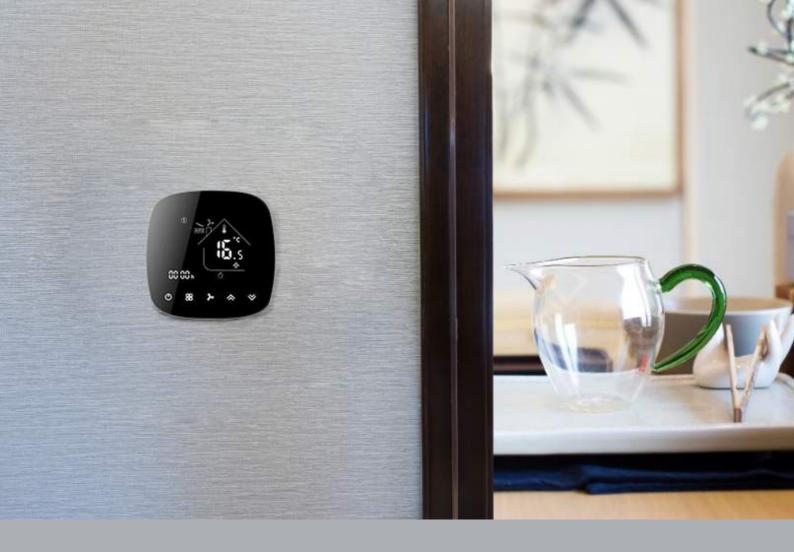

# Smart Thermostat

- Zigbee 3.0 connection
- 3 speed fan control
- Four pipe cooling & heating
- Available voltage AC 240V or 24V

Control your home temperature wherever you are through the Smart App on your phone, with this Smart Thermostat you will enjoy the ideal climate in your home. For example, you can eliminate the extra costs for electricity consumption by setting the temperature that you prefer while you are away rather than keeping your AC on all the time.