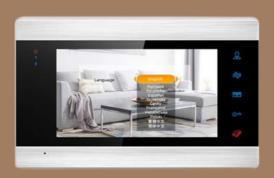

### **Smart Intercom**

Stand-alone intercom

intercom with screen

Watch and talk to anyone who come to visit you wherever you are, improve your home security and let it be more convenient to communicate with your visitors by using such an indispensable device that will provide you with many features completely new in comparison to traditional ones.