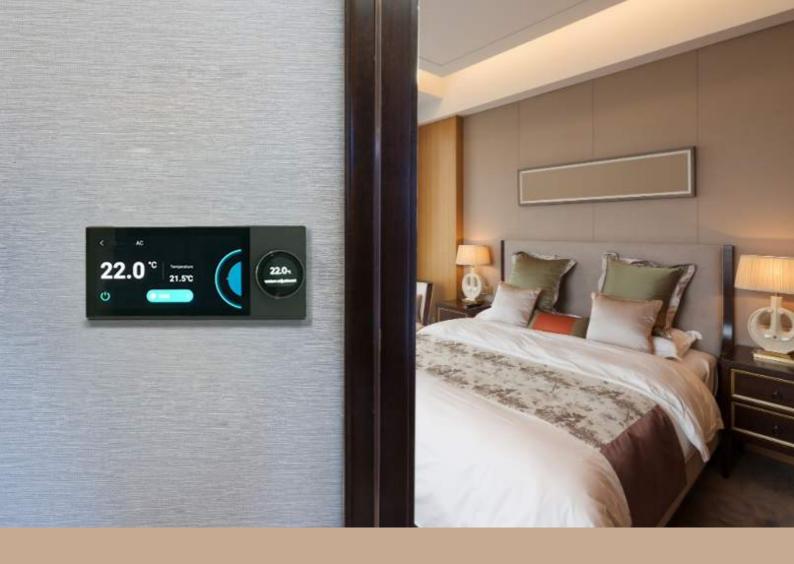

# **Smart Control Panel**

- 6 inch screen
- equipped with a knob for ease of use
- Intuitive OS interface

It's never been easier to start your day! Now you can control every room in your home right from this smart control panel, with scenes functionality you can light up your entire home, open curtains or even start your air conditioning system. Relying on such awesome device enables you to control every smart device in your home quite conveniently by a tap of a finger.

# Smart Thermostat

- Zigbee 3.0 connection
- 3 speed fan control
- Four pipe cooling & heating
- Available voltage AC 240V or 24V

Control your home temperature wherever you are through the Smart App on your phone, with this Smart Thermostat you will enjoy the ideal climate in your home. For example, you can eliminate the extra costs for electricity consumption by setting the temperature that you prefer while you are away rather than keeping your AC on all the time.