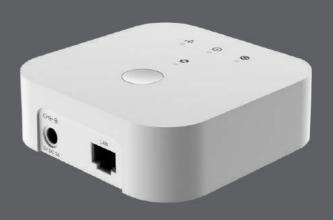

#### Hub

The primary function of this device is to facilitate communication between different smart devices that use various communication protocols such as WiFi and Zigbee.