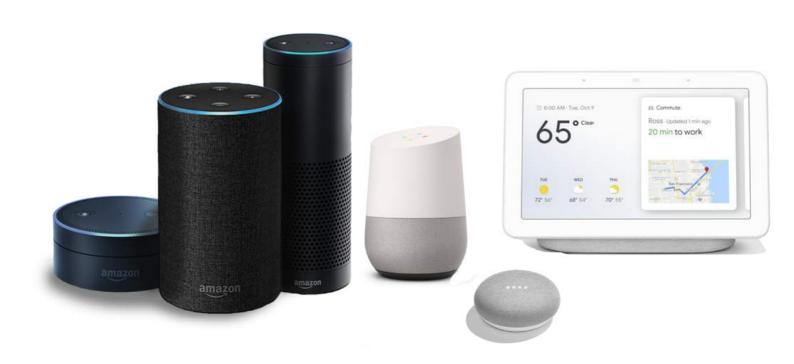

# Cross-platform Compatibility

Our products are integrated and function with major third-party platforms such as Google Home, Amazon Alexa and Apple Home