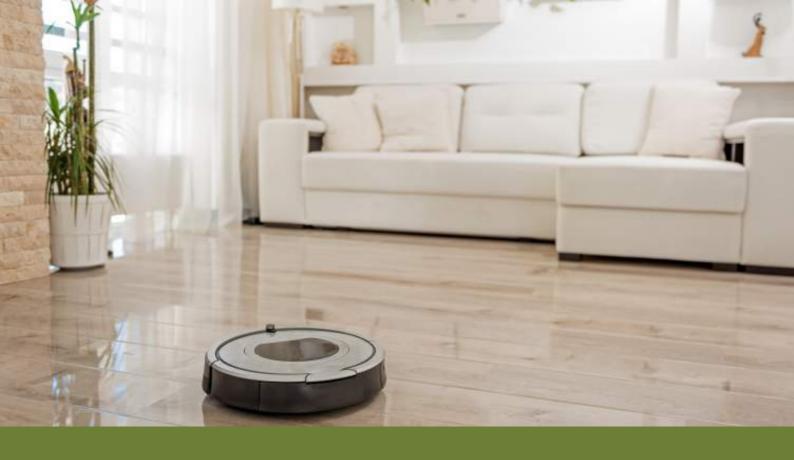

## Robot Vacuum Cleaner

- Auto re-charge, auto cleaning
- Anti-falling, anti-collision and 360 degree protection
- Visual navigation 3D environment construction
- Works with Amazon Alexa, Google Assistant

This robot cleaner works well in most homes, large or small, because it drives in orderly, back and forth rows, keeping track of where it has or hasn't been, so that it doesn't miss any big patches of your floor.