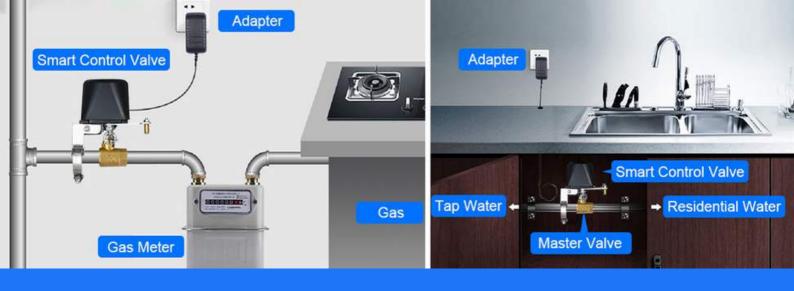

### **Smart Valve**

- Remote control via App
- Timer and automation setting
- Motor driven switch
- Compatible with Amazon Alexa, Google Assistant
- Ring clutch for manual control in case of power outage.

Add intelligence and control to your home's water or gas system. This device is designed to help you monitor and manage water and gas usage, prevent leaks, and enhance overall efficiency. While providing you with peace of mind through proactive leak detection and automated response capabilities.