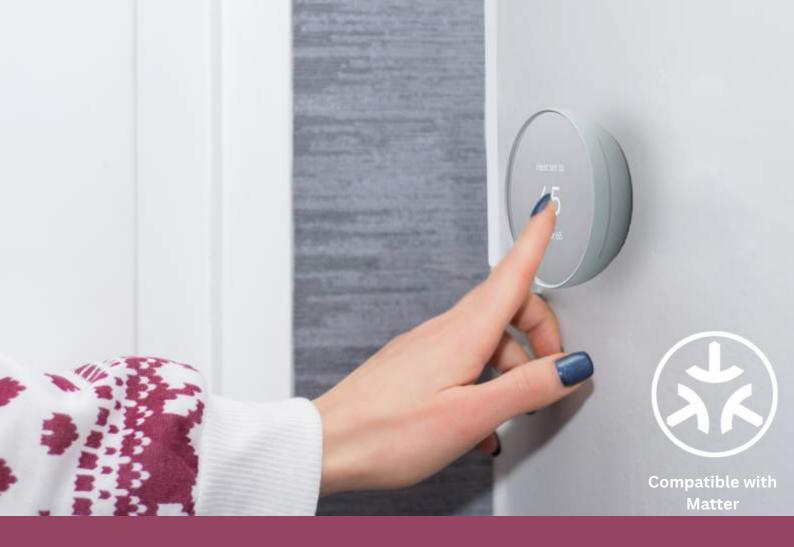

The Google Nest Thermostat learns your preferences over time, adapting to your schedule and optimizing energy usage.