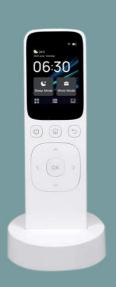

# **Smart Control Panel**

- 6 inch screen
- equipped with a knob for ease of use
- Intuitive OS interface

It's never been easier to start your day! Now you can control every room in your home right from this smart control panel, with scenes functionality you can light up your entire home, open curtains or even start your air conditioning system. Relying on such awesome device enables you to control every smart device in your home quite conveniently by a tap of a finger.

### Smart Control Panels

4 Inch Screen

10 Inch Screen

Control your entertainment, lighting system, your curtains or any other smart device in your home in a single dashboard.