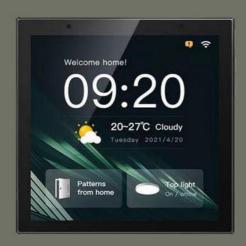

# **Smart Control Panel**

- 6 inch screen
- equipped with a knob for ease of use
- Intuitive OS interface

It's never been easier to start your day! Now you can control every room in your home right from this smart control panel, with scenes functionality you can light up your entire home, open curtains or even start your air conditioning system. Relying on such awesome device enables you to control every smart device in your home quite conveniently by a tap of a finger.

### Smart Control Panels

4 Inch Screen

10 Inch Screen

Control your entertainment, lighting system, your curtains or any other smart device in your home in a single dashboard.