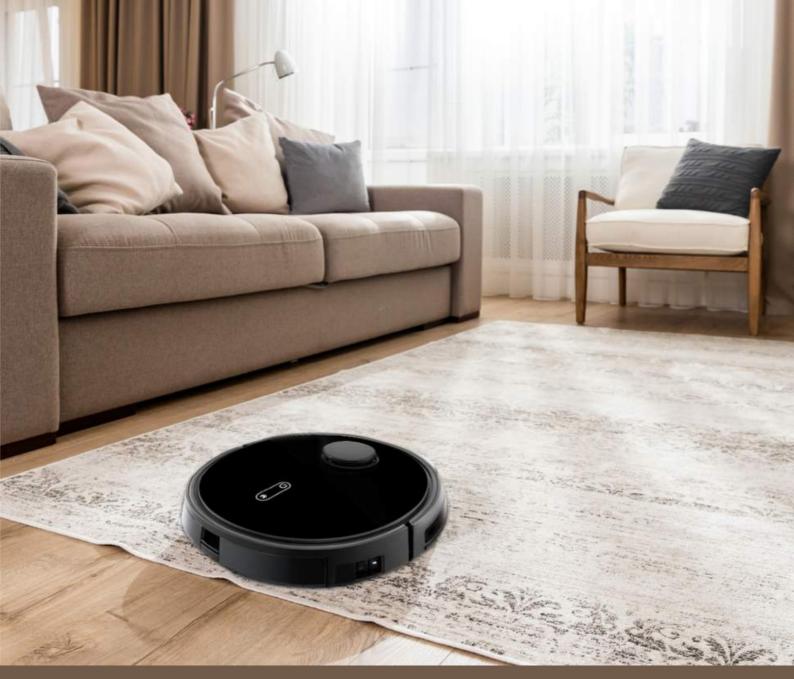

## Robot Vacuum Cleaner

- Auto re-charge, auto cleaning
- Anti-falling, anti-collision and 360 degree protection
- Visual navigation 3D environment construction
- Works with Amazon Alexa, Google Assistant

This robot cleaner works well in most homes, large or small, because it drives in orderly, back and forth rows, keeping track of where it has or hasn't been, so that it doesn't miss any big patches of your floor.