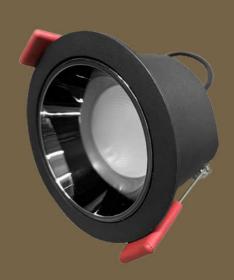

# **Smart Downlights**

- Power 6 / 12 W
- Color temperature 2000/6500 K
- Luminous flux 500-550LM
- Input voltage AC100-240V
- Tunable white &16
   Million-color range
- Anti-glare downlights

Designed for excellent illumination and efficient installation, with these LED Zigbee downlights you will have peace of mind by eliminating installation hassles and enhancing the interior-appeal of your home with a smooth and sleek finish.