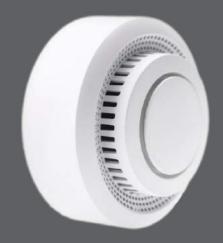

#### **Smoke Sensor**

This sensor detects the presence of smoke in an environment and alerts you to the potential presence of a fire. It is an essential component of home safety systems.