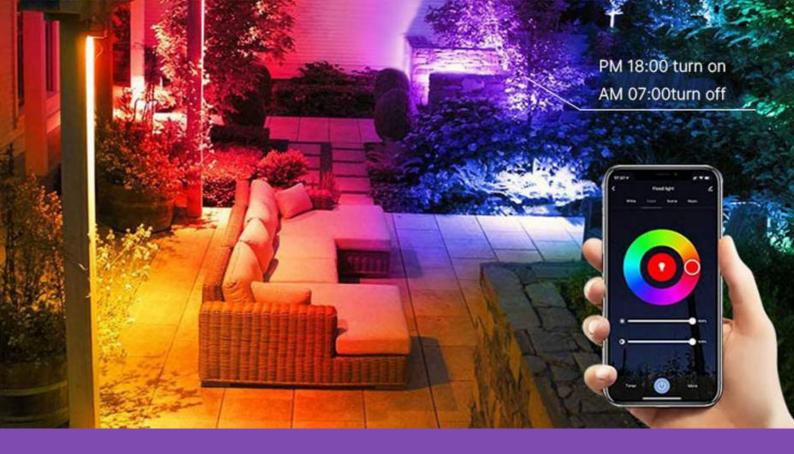

# **Smart Flood Light**

- Voltage AC100-240V
- Tunable white 2200K-6500K
- Power 10W up to 50W
- Lumen 500-550LM
- Protection rate IP66
- 16 Million-color
- Remote control, voice control and smart App

Have the perfect light ambience with this smart floodlight whether you 're hosting a party or a family gathering it will transform your space and create indelible moments.

Floodlight have become a staple in every home and can be used to lighten up gardens the backyard or even the driveways.