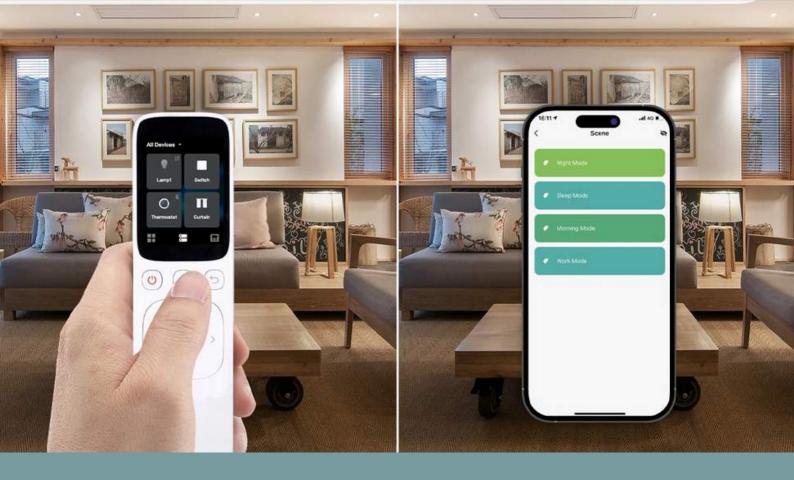

# Smart Remote Panel

- A wide variety of devices can be connected
- Integrated function of all smart devices in the home
- Use infrared as a remote control
- You can set and view the privacy scenes from cell phone
- Trigger a smart scene in one touch

**Charging Base** 

This remote panel serves as a centralized interface for users to monitor and control various devices and systems within home such as lights, thermostats, curtains, cameras and more.