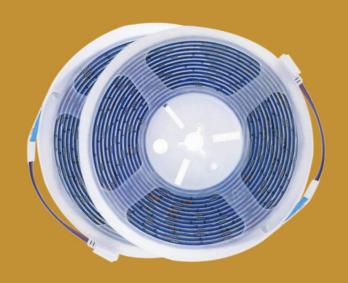

# Smart Strip light

- 16 Million-color
- Color temperature
   2000/6500 K
- working voltage DC12V
- Current load 2 Ampere
- Works with Amazon
   Alexa / Google Assistant

Smart RGB strip lights are versatile, trendy and one of the best decorative elements you can use at home.

Ideal for living rooms, dining rooms, bedrooms, kitchen, desk, under the cabinet etc...