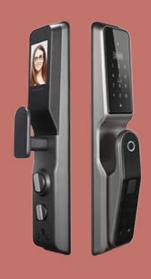

# Smart Door Locks

- Fingerprint unlock
- Card unlock
- Password unlock
- Key unlock
- Unlocking record
- Abnormal alerts
- Battery power prompt

If you are looking for a stylish and smart way to make your life utterly simpler and more convenient, then these smart locks would be a perfect choice for you, which allow for a complete control over your home security wherever you are.

# **Smart Door Locks**

- Unlocking via phone
- Fingerprint unlock
- Unlocking via IC Card
- Time limited Password to unlock
- Mechanical key unlock
- Unlocking record
- Battery power prompt

Make your life utterly comfortable and more secured with the cutting-edge smart locks that suit every need, enjoy a keyless entry and full control through smart-phone, have peace of mind to control your doors when you 're away.