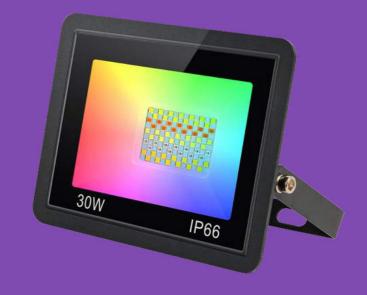

# **Smart Flood Light**

- Voltage AC100-240V
- Tunable white 2200K-6500K
- Power 10W up to 50W
- Lumen 500-550LM
- Protection rate IP66
- 16 Million-color
- Remote control, voice control and smart App

Have the perfect light ambience with this smart floodlight whether you 're hosting a party or a family gathering it will transform your space and create indelible moments.

Floodlight have become a staple in every home and can be used to lighten up gardens the backyard or even the driveways.