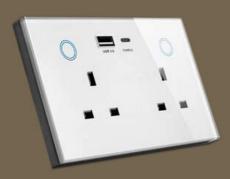

# Smart Socket

- Zigbee Connection
- Voltage 240V AC
- Load power 10A
- Google Assistant & Apple HomeKit

Control the flow of electricity to your connected devices in numerous ways, from the smart App on your phone or a smart display panel or even through voice assistant Google or Alexa.