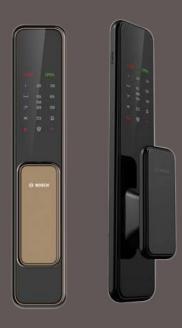

# **Smart Door Locks**

- Unlocking via phone
- Fingerprint unlock
- Unlocking via IC Card
- Time limited Password to unlock
- Mechanical key unlock
- Unlocking record
- Battery power prompt

Make your life utterly comfortable and more secured with the cutting-edge smart locks that suit every need, enjoy a keyless entry and full control through smart-phone, have peace of mind to control your doors when you 're away.