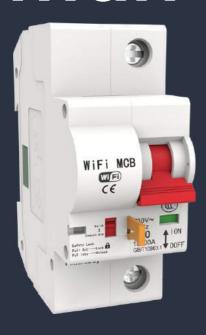

### **Smart Breaker**

- One phase circuit breaker MCB
- Current load 80 ampere
- Motor driven switch
- Timing and countdown function
- Voltage AC 230V
- Operating temperature 25°C-65°C
- Works with Amazon Alexa ,Google Assistant and Apple HomeKit

This smart breaker incorporates advanced technologies and features beyond the capabilities of traditional circuit breakers such as remote control and monitoring, integration with smart home system, energy efficiency, time based control and real time notifications.