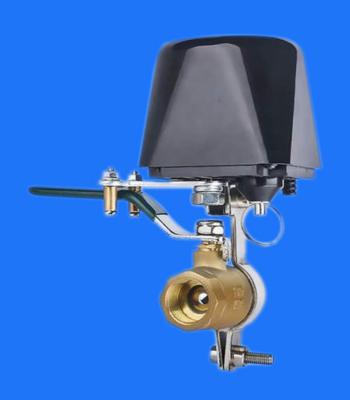

### **Smart Valve**

- Remote control via App
- Timer and automation setting
- Motor driven switch
- Compatible with Amazon Alexa, Google Assistant
- Ring clutch for manual control in case of power outage.

Add intelligence and control to your home's water or gas system. This device is designed to help you monitor and manage water and gas usage, prevent leaks, and enhance overall efficiency. While providing you with peace of mind through proactive leak detection and automated response capabilities.