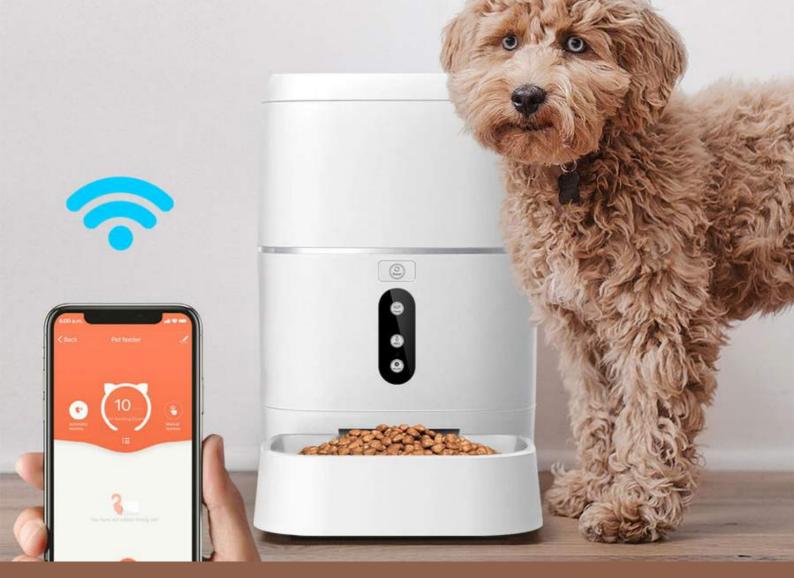

# **Smart Pets Feeder**

- Automatic feeding according to schedule
- Manual feeding online
- Ability to check feeding info
- Remote control via App
- Dual power supply (direct plug / battery)
- Audio recording and voice interaction

Automate the process of feeding your pets and ensure they receive their meals at scheduled times even if you are away from home. This device is particularly useful for busy pet owners.