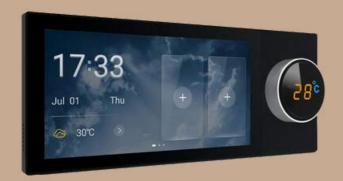

### Smart Control Panels

4 Inch Screen

10 Inch Screen

Control your entertainment, lighting system, your curtains or any other smart device in your home in a single dashboard.