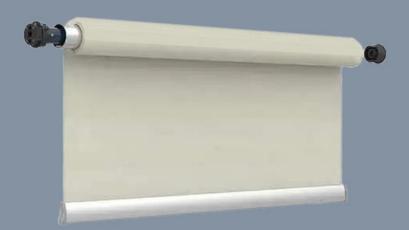

# **Smart Blinds**

- Voltage 220V AC/50HZ
- Comes in Different Lengths
- Running Time 4min
- Built-In Receiver
- Protection IP40
- Speed and Diameter Vary
- Torque 1.2 2N

How nice it would be to have the blinds automatically rise when your alarm goes off early in the morning?! Or even to close them by press of a button while you relax in front of the TV at the evening.

Apart from its wide array of benefits, the smart blinds have been a growing trend in the recent years and considered to be one of the most important items for your smart home.